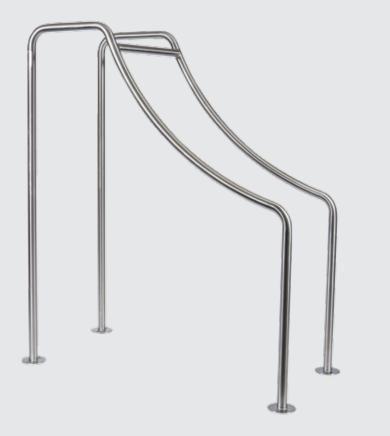

### ST 03 - Pull-up Bars

# strengthens the **upper arm, chest** and **back muscles**

Grab the bars from underneath with your arms slightly bent.Build up body tension.Pull yourself towards the bars. Keep the position for a moment and then slowly move back into the starting position.

Try to hold on to the bars in different heights. The lower you grab, the stronger the load.