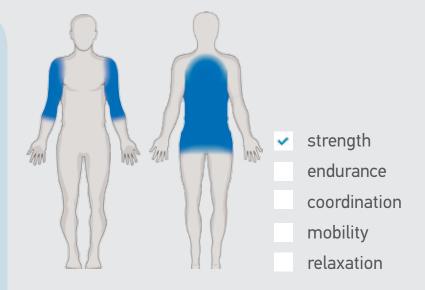

# strengthens the **upper arm, chest** and **back muscles**

Grab the bars from underneath with your arms slightly bent.Build up body tension.Pull yourself towards the bars. Keep the position for a moment and then slowly move back into the starting position.

## strengthens the **upper arm, chest** and **back muscles**

function: pull-up of the body

effect: strengthening of arm, chest and back muscles

persons: 1 at the same time