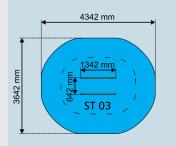

| width:                | 1342 mm<br>642 mm<br>1621 mm |                         |
|-----------------------|------------------------------|-------------------------|
| floor space:          | 0,86 m <sup>2</sup>          |                         |
| floor space required: | 4342 x 3642 mm               |                         |
| volume:               | 1,40 m <sup>3</sup>          |                         |
| weight:               | 21 kg                        |                         |
| pipe measurements:    | diameter:<br>42,4 mm         | wall thickness:<br>2 mm |
| metal parts:          | stainless steel              |                         |